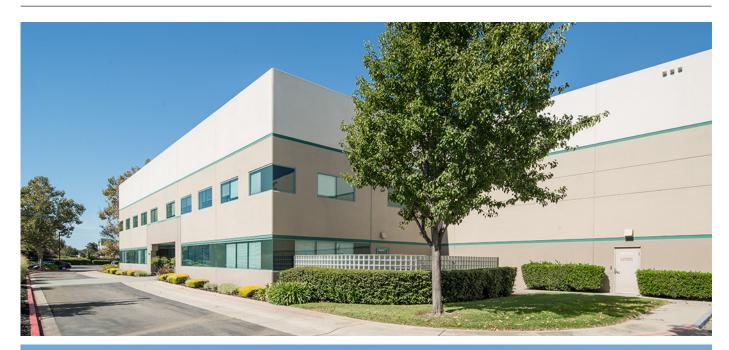

# FOR LEASE Livermore #1 ±148,440 SF CROSSDOCK WAREHOUSE 6150 Las Positas Road | Livermore, CA

±148,440 SF 6150 Las Positas Road | Livermore, CA

#### **Features**

- ±148,440 SF facility
- Excellent access to I-580
- Thirty-three (33) dock doors
- Two (2) drive-in doors
- Auto parking stalls: 168
- ±9,600 SF of two-story office
- ±1,940 SF separate warehouse office and restrooms
- 6,906 SF storage (potential conditioned space)
- 28' minimum clear height
- Sprinkler .45 GPM/3,000 SF
- Power 2,000 Amps 480V Main
- Staging area in excess of 120 feet
- Secure fenced staging and yard area
- 427'-6" deep by 336' wide
- T8 energy efficient lighting
- 24' x 52' column spacing (average)
- Zoning: Heavy Industrial (I-3)