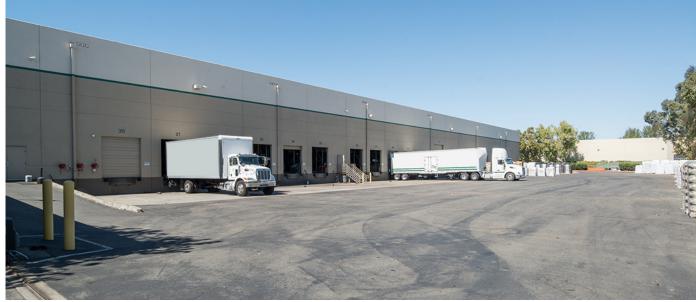

#### **Features**

- ±148,440 SF facility
- Excellent access to I-580
- Thirty-three (33) dock doors
- Two (2) drive-in doors
- Auto parking stalls: 168
- ±9,600 SF of two-story office
- ±1,940 SF separate warehouse office and restrooms
- 6,906 SF storage (potential conditioned space)
- 28' minimum clear height
- Sprinkler .45 GPM/3,000 SF
- Power 2,000 Amps 480V Main
- Staging area in excess of 120 feet
- Secure fenced staging and yard area
- 427'-6" deep by 336' wide
- T8 energy efficient lighting
- 24' x 52' column spacing (average)
- Zoning: Heavy Industrial (I-3)