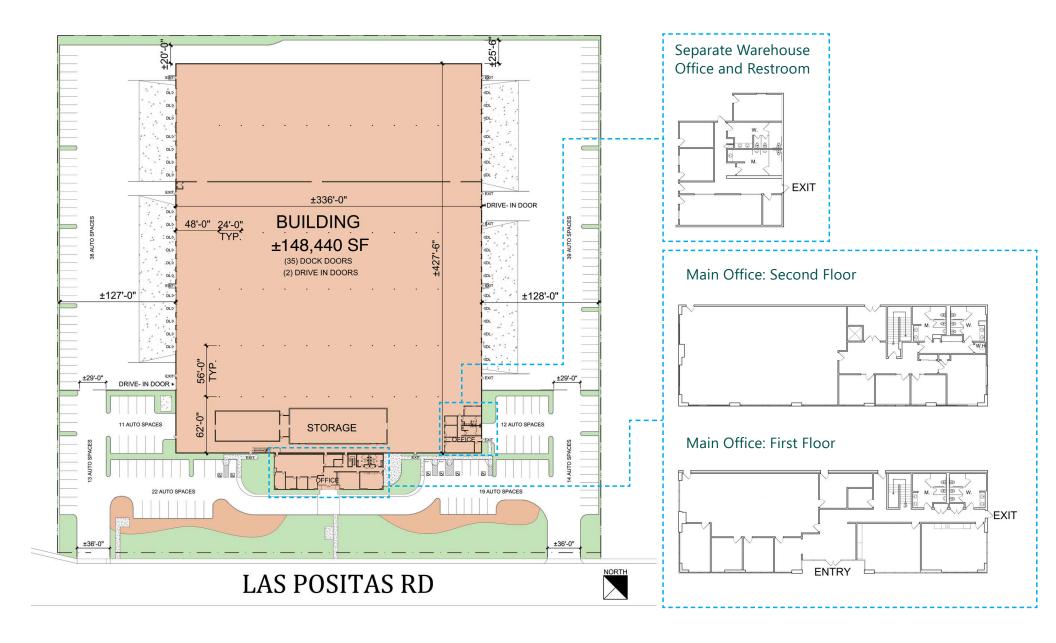

#### **Features**

- ±148,440 SF facility
- Excellent access to I-580
- Thirty-three (33) dock doors
- Two (2) drive-in doors
- Auto parking stalls: 168
- ±9,600 SF of two-story office
- ±1,940 SF separate warehouse office and restrooms
- 6,906 SF storage (potential conditioned space)
- 28' minimum clear height
- Sprinkler .45 GPM/3,000 SF
- Power 2,000 Amps 480V Main
- Staging area in excess of 120 feet
- Secure fenced staging and yard area
- 427'-6" deep by 336' wide
- T8 energy efficient lighting
- 24' x 52' column spacing (average)
- Zoning: Heavy Industrial (I-3)