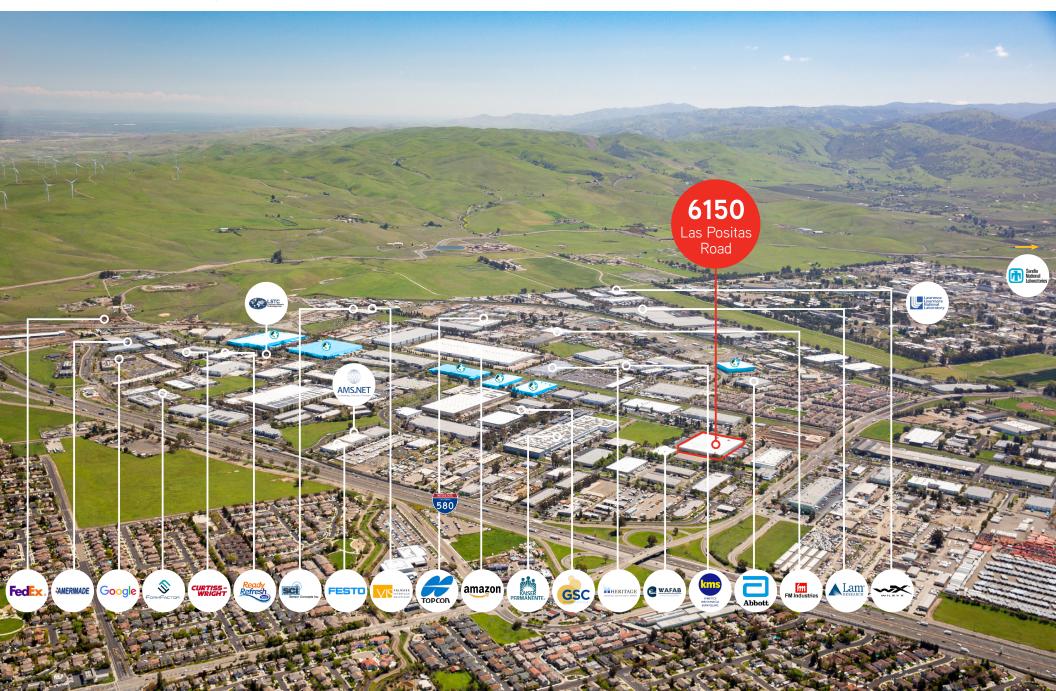

# FOR LEASE Livermore #1 ±148,440 SF CROSSDOCK WAREHOUSE 6150 Las Positas Road | Livermore, CA

±148,440 SF 6150 Las Positas Road | Livermore, CA