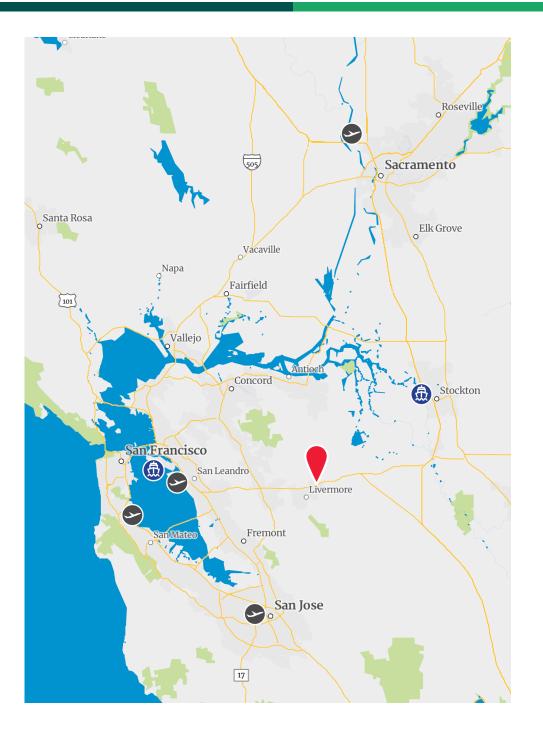

## Location & Access

**29.4 miles** Oakland International Airport

36.7 miles San Jose International Airport

48.8 miles San Francisco International Airport

93.8 miles Sacramento International Airport

35.4 miles Port of Oakland

38.3 miles Port of Stockton

±148,440 SF 6150 Las Positas Road | Livermore, CA

±148,440 SF 6150 Las Positas Road | Livermore, CA