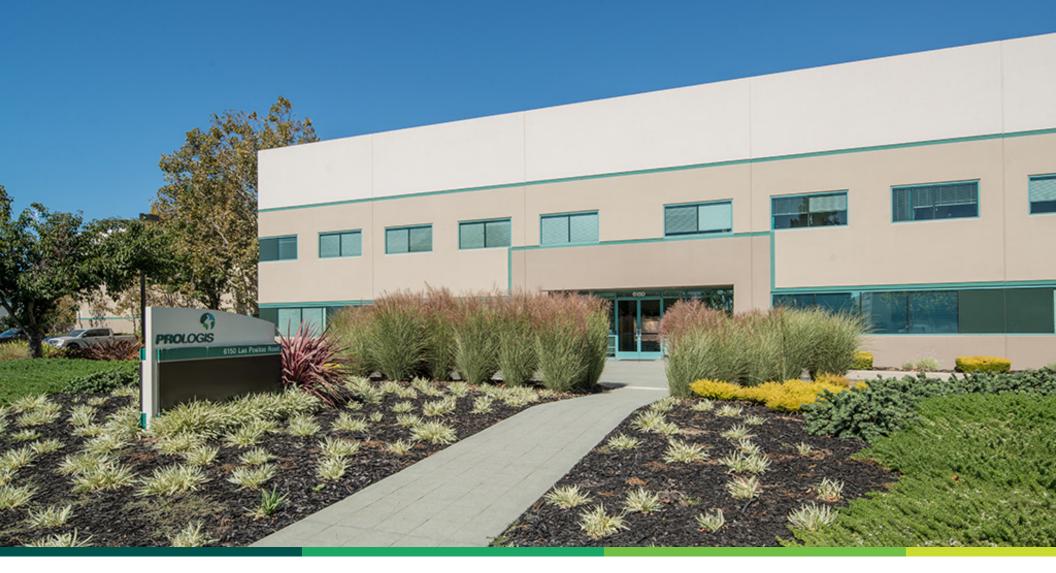

# FOR LEASE Livermore #1 ±148,440 SF CROSSDOCK WAREHOUSE 6150 Las Positas Road | Livermore, CA

±148,440 SF 6150 Las Positas Road | Livermore, CA

#### **Features**

- ±148,440 SF facility
- Excellent access to I-580
- Thirty-three (33) dock doors
- Two (2) drive-in doors
- Auto parking stalls: 168
- ±9,600 SF of two-story office
- ±1,940 SF separate warehouse office and restrooms
- 6,906 SF storage (potential conditioned space)
- 28' minimum clear height
- Sprinkler .45 GPM/3,000 SF
- Power 2,000 Amps 480V Main
- Staging area in excess of 120 feet
- Secure fenced staging and yard area
- 427'-6" deep by 336' wide
- T8 energy efficient lighting
- 24' x 52' column spacing (average)
- Zoning: Heavy Industrial (I-3)