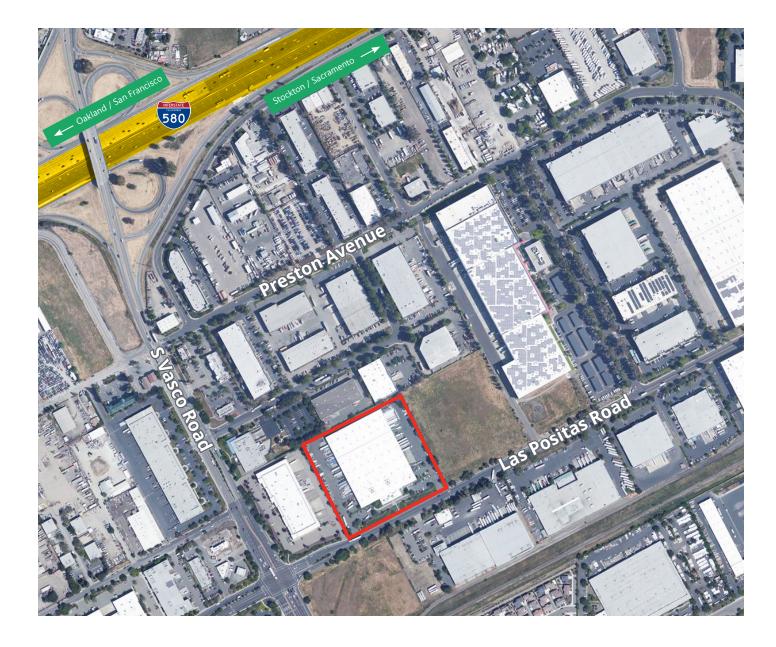

## Location & Access

**29.4 miles** Oakland International Airport

36.7 miles San Jose International Airport

48.8 miles San Francisco International Airport

93.8 miles Sacramento International Airport

35.4 miles Port of Oakland

38.3 miles Port of Stockton

±148,440 SF 6150 Las Positas Road | Livermore, CA

±148,440 SF 6150 Las Positas Road | Livermore, CA